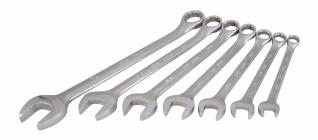

## 7 Piece 12 Point SAE Mirror Chrome Wrench Set

Contains: 7/16", 1/2", 9/16", 5/8", 11/16", 3/4", 7/8" Includes organizer