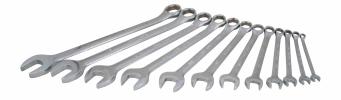

## TU12SH 12 Piece 6 Point SAE Mirror Chrome Combination Wrench Set

Contains: 1/4", 5/16", 3/8", 7/16", 1/2", 9/16", 5/8", 11/16", 3/4", 13/16", 7/8", 15/16" Includes organizer