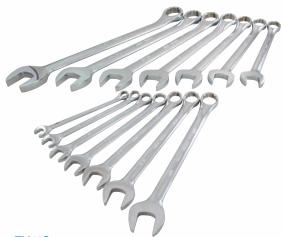

TU14S 14 Piece 12 Point SAE Mirror Chrome Wrench Set

Contains: 3/8", 7/16", 1/2", 9/16", 5/8", 11/16", 3/4", 13/16" 7/8", 15/16", 1", 11/16", 11/8", 11/4" Includes organizer

TU11
11 Piece 12 Point SAE Mirror Chrome
Wrench Set

Contains: 3/8", 7/16", 1/2", 9/16", 5/8", 11/16", 3/4", 13/16" 7/8", 15/16", 1" Includes organizer