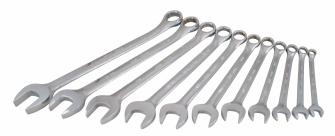

Contains: 3/8", 7/16", 1/2", 9/16", 5/8", 11/16", 3/4", 13/16" 7/8", 15/16", 1" Includes organizer